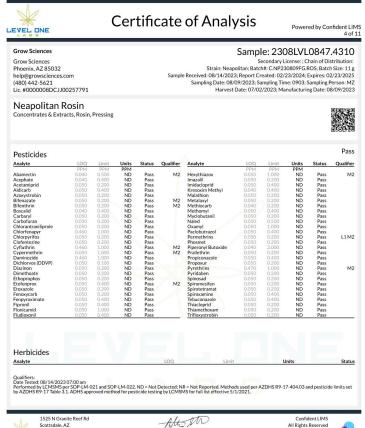

## Cannabinoids

### Complete

| Analyte | LOQ     | Mass    | Mass  | Qualifier |
|---------|---------|---------|-------|-----------|
|         | mg/unit | mg/unit | mg/g  |           |
| THCa    | 18.541  | ND      | ND    |           |
| Δ9-ΤΗС  | 18.541  | 93.059  | 2.040 |           |
| Δ8-ΤΗС  | 18.541  | ND      | ND    | Q3        |
| THCVa   | 18.541  | ND      | ND    | Q3        |
| THCV    | 18.541  | ND      | ND    | Q3        |
| CBDa    | 18.541  | ND      | ND    |           |
| CBD     | 18.541  | ND      | ND    |           |
| CBDVa   | 18.541  | ND      | ND    | Q3        |
| CBDV    | 18.541  | ND      | ND    | Q3        |
| CBN     | 18.541  | ND      | ND    | Q3        |
| CBGa    | 18.541  | ND      | ND    | Q3        |
| CBG     | 18.541  | ND      | ND    | Q3        |
| CBCa    | 18.541  | ND      | ND    | Q3        |
| CBC     | 18.541  | ND      | ND    | Q3        |
| Total   |         | 93.059  | 2.040 | Q3        |

Qualifiers: Date Tested: 11/29/2023 07:00 am

Total THC = THCa \* 0.877 + d9-THC
Total CBD = CBDa \* 0.877 + CBD
The reported result is based on a sample weight with the applicable moisture content for that sample; Unless otherwise stated all quality control samples performed within specifications established by the Laboratory. Cannabinoid potency performed by HPLC-DAD per SOP-LM-005. ADHS approved method for potency by HPLC-DAD for all listed analytes.