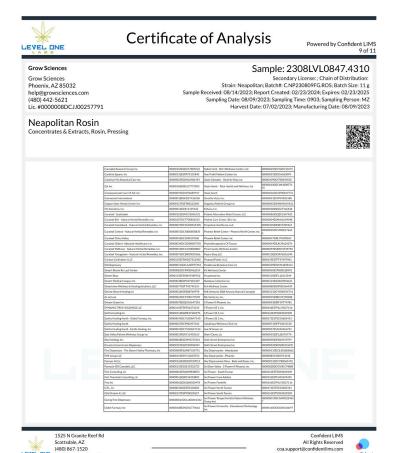

## Sample: 2311LVL1300.6946

Secondary License: ; Chain of Distribution:

Strain: Neapolitan; Batch#: C.1ST231121.KIT & C.NP230809FG.ROS; Batch Size: 100 g Sample Received: 11/21/2023; Report Created: 03/21/2024; Expires: 03/21/2025

Sampling Date: ; Sampling Time: ; Sampling Person:

Harvest Date: 07/21/2023; Manufacturing Date: 11/21/2023

## 100mg Rosin Fruit Chew - Strawberry Tangerine

Ingestible, Soft Chew, Pressing

93.06mg/unit

Total THC

ND

**Total CBD** 

NT

Total Terpenes

**Not Tested** 

Moisture

93.06mg/unit

Total Cannabinoids

## Cannabinoids

### Complete

| Analyte | LOQ     | Mass    | Mass  | Qualifier |
|---------|---------|---------|-------|-----------|
|         | mg/unit | mg/unit | mg/g  |           |
| THCa    | 18.541  | ND      | ND    |           |
| Δ9-ΤΗС  | 18.541  | 93.059  | 2.040 |           |
| Δ8-ΤΗС  | 18.541  | ND      | ND    | Q3        |
| THCVa   | 18.541  | ND      | ND    | Q3        |
| THCV    | 18.541  | ND      | ND    | Q3        |
| CBDa    | 18.541  | ND      | ND    |           |
| CBD     | 18.541  | ND      | ND    |           |
| CBDVa   | 18.541  | ND      | ND    | Q3        |
| CBDV    | 18.541  | ND      | ND    | Q3        |
| CBN     | 18.541  | ND      | ND    | Q3        |
| CBGa    | 18.541  | ND      | ND    | Q3        |
| CBG     | 18.541  | ND      | ND    | Q3        |
| CBCa    | 18.541  | ND      | ND    | Q3        |
| CBC     | 18.541  | ND      | ND    | Q3        |
| Total   |         | 93.059  | 2.040 | Q3        |

Qualifiers: Date Tested: 11/29/2023 07:00 am

Total THC = THCa \* 0.877 + d9-THC
Total CBD = CBDa \* 0.877 + CBD
The reported result is based on a sample weight with the applicable moisture content for that sample; Unless otherwise stated all quality control samples performed within specifications established by the Laboratory. Cannabinoid potency performed by HPLC-DAD per SOP-LM-005. ADHS approved method for potency by HPLC-DAD for all listed analytes.