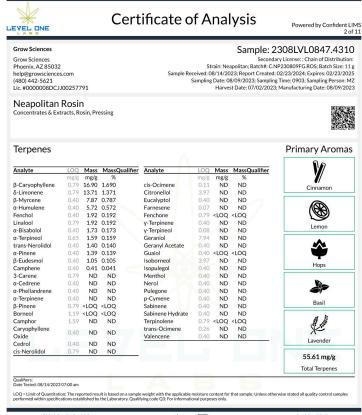

## 100mg Rosin Fruit Chew - Strawberry Tangerine

Ingestible, Soft Chew, Pressing

Microbials

| Analyte                                                          | Result       | Result Units | Status | Qualifier |
|------------------------------------------------------------------|--------------|--------------|--------|-----------|
| E. Coli                                                          | <10          | CFU/G        | Pass   | _         |
| Salmonella                                                       | Not Detected | in one gram  | Pass   |           |
| Aspergillus terreus                                              | NR           | in one gram  | NT     |           |
| Aspergillus fumigatus, Aspergillus flavus, and Aspergillus niger | NR           | in one gram  | NT     |           |

Qualifiers:

Date Tested: 11/28/2023 12:00 am

TNTC = Too Numerous to Count. The lower limit of quantification for E. coli is 10 CFU/g unless noted on the CoA by further dilution. Unless otherwise stated all quality control samples performed within specifications. Analysis Method/Instrumentation: E. coli plating via 3M Petrifilm per SOP-LM-019, Salmonella spp. And Aspergillus spp. detection by Bio-Rad CFX96 Deep Well real-time PCR per SOP-LM-016 & SOP-LM-017. Methods used per AZDHS R9-17-404.04 and microbial limits set by AZDHS R9-17 Table 3.1. ADHS approved method for microbials for all listed organisms.