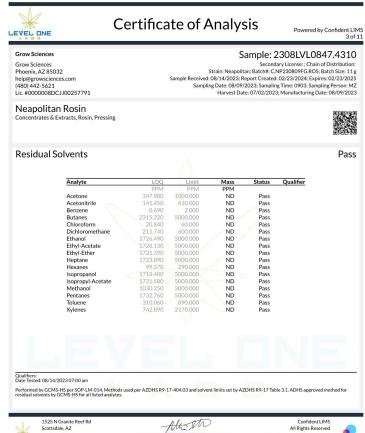

## Sample: 2311LVL1300.6946

Secondary License: ; Chain of Distribution:

Strain: Neapolitan; Batch#: C.1ST231121.KIT & C.NP230809FG.ROS; Batch Size: 100 g Sample Received: 11/21/2023; Report Created: 03/21/2024; Expires: 03/21/2025

Sampling Date: ; Sampling Time: ; Sampling Person:

Harvest Date: 07/21/2023; Manufacturing Date: 11/21/2023

## 100mg Rosin Fruit Chew - Strawberry Tangerine

Ingestible, Soft Chew, Pressing

93.06mg/unit

Total THC

ND

**Total CBD** 

NT

Total Terpenes

**Not Tested** 

Moisture

93.06mg/unit

Total Cannabinoids

## Cannabinoids

### Complete

| Analyte | LOQ     | Mass    | Mass  | Qualifier |
|---------|---------|---------|-------|-----------|
|         | mg/unit | mg/unit | mg/g  |           |
| THCa    | 18.541  | ND      | ND    |           |
| Δ9-ΤΗС  | 18.541  | 93.059  | 2.040 |           |
| Δ8-ΤΗС  | 18.541  | ND      | ND    | Q3        |
| THCVa   | 18.541  | ND      | ND    | Q3        |
| THCV    | 18.541  | ND      | ND    | Q3        |
| CBDa    | 18.541  | ND      | ND    |           |
| CBD     | 18.541  | ND      | ND    |           |
| CBDVa   | 18.541  | ND      | ND    | Q3        |
| CBDV    | 18.541  | ND      | ND    | Q3        |
| CBN     | 18.541  | ND      | ND    | Q3        |
| CBGa    | 18.541  | ND      | ND    | Q3        |
| CBG     | 18.541  | ND      | ND    | Q3        |
| CBCa    | 18.541  | ND      | ND    | Q3        |
| CBC     | 18.541  | ND      | ND    | Q3        |
| Total   |         | 93.059  | 2.040 | Q3        |

Qualifiers: Date Tested: 11/29/2023 07:00 am

Total THC = THCa \* 0.877 + d9-THC
Total CBD = CBDa \* 0.877 + CBD
The reported result is based on a sample weight with the applicable moisture content for that sample; Unless otherwise stated all quality control samples performed within specifications established by the Laboratory. Cannabinoid potency performed by HPLC-DAD per SOP-LM-005. ADHS approved method for potency by HPLC-DAD for all listed analytes.