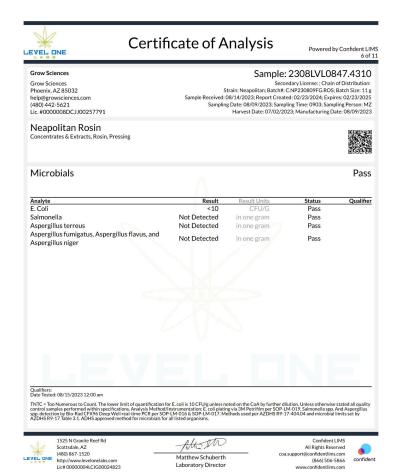

## 100mg Rosin Fruit Chew - Strawberry Tangerine

Ingestible, Soft Chew, Pressing

Microbials

| Analyte                                                          | Result       | Result Units | Status | Qualifier |
|------------------------------------------------------------------|--------------|--------------|--------|-----------|
| E. Coli                                                          | <10          | CFU/G        | Pass   | _         |
| Salmonella                                                       | Not Detected | in one gram  | Pass   |           |
| Aspergillus terreus                                              | NR           | in one gram  | NT     |           |
| Aspergillus fumigatus, Aspergillus flavus, and Aspergillus niger | NR           | in one gram  | NT     |           |

Qualifiers:

Date Tested: 11/28/2023 12:00 am

TNTC = Too Numerous to Count. The lower limit of quantification for E. coli is 10 CFU/g unless noted on the CoA by further dilution. Unless otherwise stated all quality control samples performed within specifications. Analysis Method/Instrumentation: E. coli plating via 3M Petrifilm per SOP-LM-019, Salmonella spp. And Aspergillus spp. detection by Bio-Rad CFX96 Deep Well real-time PCR per SOP-LM-016 & SOP-LM-017. Methods used per AZDHS R9-17-404.04 and microbial limits set by AZDHS R9-17 Table 3.1. ADHS approved method for microbials for all listed organisms.