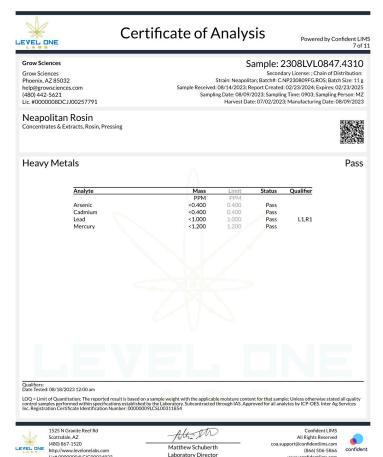

### Complete

| Analyte | LOQ     | Mass    | Mass  | Qualifier |
|---------|---------|---------|-------|-----------|
|         | mg/unit | mg/unit | mg/g  |           |
| THCa    | 18.541  | ND      | ND    |           |
| Δ9-ΤΗС  | 18.541  | 93.059  | 2.040 |           |
| Δ8-ΤΗС  | 18.541  | ND      | ND    | Q3        |
| THCVa   | 18.541  | ND      | ND    | Q3        |
| THCV    | 18.541  | ND      | ND    | Q3        |
| CBDa    | 18.541  | ND      | ND    |           |
| CBD     | 18.541  | ND      | ND    |           |
| CBDVa   | 18.541  | ND      | ND    | Q3        |
| CBDV    | 18.541  | ND      | ND    | Q3        |
| CBN     | 18.541  | ND      | ND    | Q3        |
| CBGa    | 18.541  | ND      | ND    | Q3        |
| CBG     | 18.541  | ND      | ND    | Q3        |
| CBCa    | 18.541  | ND      | ND    | Q3        |
| CBC     | 18.541  | ND      | ND    | Q3        |
| Total   |         | 93.059  | 2.040 | Q3        |

Qualifiers: Date Tested: 11/29/2023 07:00 am

Total THC = THCa \* 0.877 + d9-THC
Total CBD = CBDa \* 0.877 + CBD
The reported result is based on a sample weight with the applicable moisture content for that sample; Unless otherwise stated all quality control samples performed within specifications established by the Laboratory. Cannabinoid potency performed by HPLC-DAD per SOP-LM-005. ADHS approved method for potency by HPLC-DAD for all listed analytes.