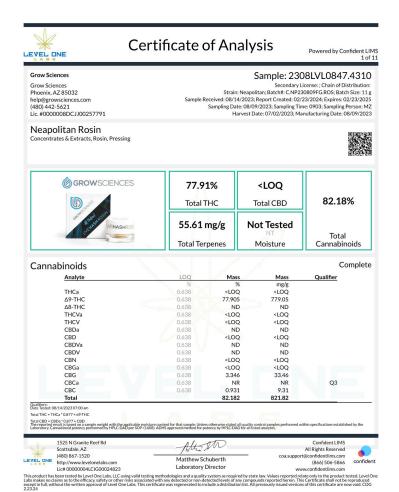

## Sample: 2311LVL1300.6946

Secondary License: ; Chain of Distribution:

Strain: Neapolitan; Batch#: C.1ST231121.KIT & C.NP230809FG.ROS; Batch Size: 100 g Sample Received: 11/21/2023; Report Created: 03/21/2024; Expires: 03/21/2025

Sampling Date: ; Sampling Time: ; Sampling Person:

Harvest Date: 07/21/2023; Manufacturing Date: 11/21/2023

## 100mg Rosin Fruit Chew - Strawberry Tangerine

Ingestible, Soft Chew, Pressing

93.06mg/unit

Total THC

ND

**Total CBD** 

NT

Total Terpenes

**Not Tested** 

Moisture

93.06mg/unit

Total Cannabinoids

## Cannabinoids

### Complete

| Analyte | LOQ     | Mass    | Mass  | Qualifier |
|---------|---------|---------|-------|-----------|
|         | mg/unit | mg/unit | mg/g  |           |
| THCa    | 18.541  | ND      | ND    |           |
| Δ9-ΤΗС  | 18.541  | 93.059  | 2.040 |           |
| Δ8-ΤΗС  | 18.541  | ND      | ND    | Q3        |
| THCVa   | 18.541  | ND      | ND    | Q3        |
| THCV    | 18.541  | ND      | ND    | Q3        |
| CBDa    | 18.541  | ND      | ND    |           |
| CBD     | 18.541  | ND      | ND    |           |
| CBDVa   | 18.541  | ND      | ND    | Q3        |
| CBDV    | 18.541  | ND      | ND    | Q3        |
| CBN     | 18.541  | ND      | ND    | Q3        |
| CBGa    | 18.541  | ND      | ND    | Q3        |
| CBG     | 18.541  | ND      | ND    | Q3        |
| CBCa    | 18.541  | ND      | ND    | Q3        |
| CBC     | 18.541  | ND      | ND    | Q3        |
| Total   |         | 93.059  | 2.040 | Q3        |

Qualifiers: Date Tested: 11/29/2023 07:00 am

Total THC = THCa \* 0.877 + d9-THC
Total CBD = CBDa \* 0.877 + CBD
The reported result is based on a sample weight with the applicable moisture content for that sample; Unless otherwise stated all quality control samples performed within specifications established by the Laboratory. Cannabinoid potency performed by HPLC-DAD per SOP-LM-005. ADHS approved method for potency by HPLC-DAD for all listed analytes.